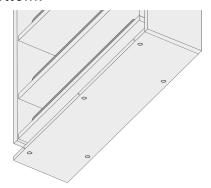

#### Secure the Bottom of the Pullout

Align the bottom of the pullout's base with the bottom of the cabinet next to it (left and right). Using a screwdriver to tightly fasten the pullout's base with adjacent cabinets by using the pre-set screw holes at the bottom.