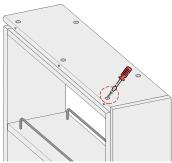

#### Attach the Top of the Pullout

Fasten the top of the pullout to the cabinet's side by using the pre-set holes.