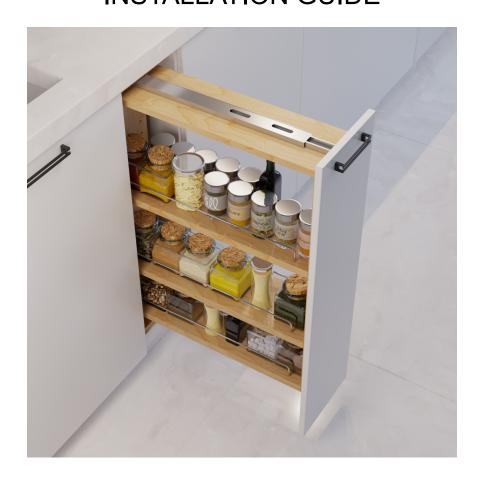

## 2 TOOLS:

Phillips Scew Dirver.

The Dowell Base Filler Pull-Out is crafted from premium solid wood. Featuring three adjustable shelves, this unit allows effortless customization to accommodate items of varying heights, delivering versatile and tailored storage solutions for diverse organizational needs.