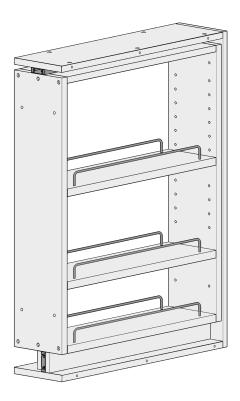

## 2 TOOLS:

Phillips Scew Dirver.

The Dowell Base Filler Pull-Out is crafted from premium solid wood. Featuring three adjustable shelves, this unit allows effortless customization to accommodate items of varying heights, delivering versatile and tailored storage solutions for diverse organizational needs.