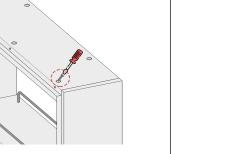

#### Attach the Top of the Pullout

Fasten the top of the pullout to the cabinet's side by using the pre-set holes.

#### STEP 3

#### Install the Filler Door

Center the Deco Door with the pullout's front panel and align with other adjacent cabinet doors. Attach the door using the pre--set holes on the front panel.

Scan the QR code to view detailed product installation instructions and/ or videos.